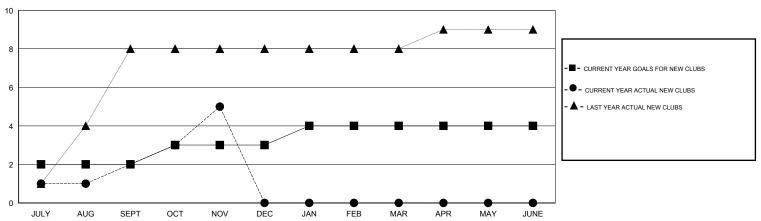

6                                 | 138                | 18               |
| OCT/NOV/DEC           | 1                | 3         | 0                | 3                | OCT/NOV/DEC                    | 20                 | 178                                 | 16                 | 162              |
| JAN/FEB/MAR           | 1                | 0         | 0                | 0                | JAN/FEB/MAR                    | 100                | 0                                   | 0                  | 0                |
| APR/MAY/JUNE          | 0                | 0         | 0                | 0                | APR/MAY/JUNE                   | 0                  | 0                                   | 0                  | 0                |

## GOALS AND ACTUAL NEW CLUBS CUMULATIVE



## GOALS AND ACTUAL MEMBERS CUMULATIVE



| DROPPED CLUBS: 0  DROPPED MEMBERS |     | 48 CLUBS OF 91 ADDED 1 OR MORE<br>NEW MEMBERS | GENDER DISTRIBUT  MALE  FEMALE | TION<br>2,050 (73.06%)<br>756 (26.94%) |
|-----------------------------------|-----|-----------------------------------------------|--------------------------------|----------------------------------------|
| DECEASED                          | 3   | CLICK HERE FOR HEALTH                         | FAMILY UNIT MEMBERS            | 1,467                                  |
| CLUB CANCELLED                    | 0   | ASSESSMENT DATA                               |                                | 663                                    |
| OTHER                             | 151 |                                               |