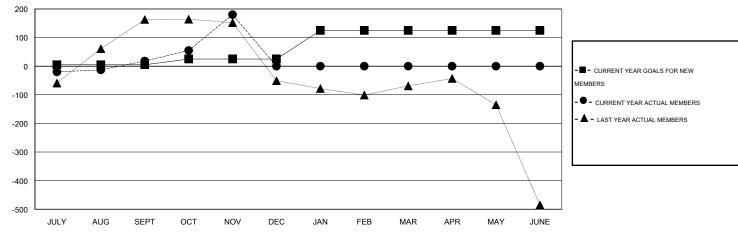

## GOALS AND ACTUAL MEMBERS CUMULATIVE

| DROPPED CLUBS: 0  DROPPED MEMBERS |     | 48 CLUBS OF 91 ADDED 1 OR MORE<br>NEW MEMBERS | GENDER DISTRIBUT  MALE  FEMALE | TION<br>2,050 (73.06%)<br>756 (26.94%) |
|-----------------------------------|-----|-----------------------------------------------|--------------------------------|----------------------------------------|
| DECEASED                          | 3   | CLICK HERE FOR HEALTH                         | FAMILY UNIT MEMBERS            | 1,467                                  |
| CLUB CANCELLED                    | 0   | ASSESSMENT DATA                               |                                | 663                                    |
| OTHER                             | 151 |                                               | HEAD OF HOUSEHOLD              |                                        |
| TOTAL                             | 154 |                                               | NON-HEAD OF HOUSEHOLD          | 804                                    |